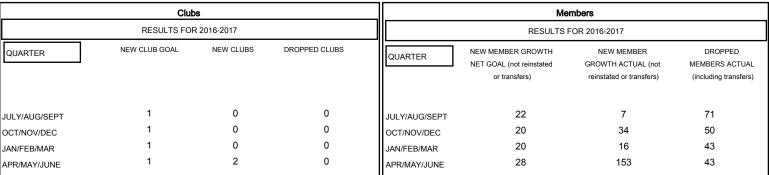

## MONTHLY MEMBERSHIP PROGRESS REPORT

District 20 R1

Results as of: 6/30/2017





## GOALS AND ACTUAL NEW CLUBS CUMULATIVE



## GOALS AND ACTUAL MEMBERS CUMULATIVE



| DROPPED CLUBS: 0  DROPPED MEMBERS |          | 23 CLUBS OF 37 ADDED 1 OR MORE<br>NEW MEMBERS | GENDER DISTR<br>MALE<br>FEMALE  | 688 (64.42%)<br>380 (35.58%) |     |
|-----------------------------------|----------|-----------------------------------------------|---------------------------------|------------------------------|-----|
| DECEASED                          | 12       | CLICK HERE FOR CUMULATIVE MEMBERSHIP DATA     | TOTAL FAMILY UNIT MEMBERS       |                              | 183 |
| CLUB CANCELLED OTHER              | 0<br>195 |                                               | FAMILY MEMBERS PAYING HALF DUES |                              | 95  |
| TOTAL                             | 20