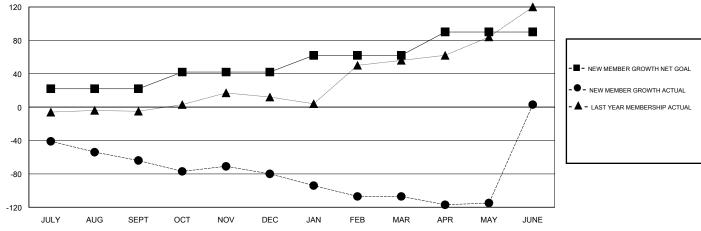

## GOALS AND ACTUAL MEMBERS CUMULATIVE

| DROPPED CLUBS: 0  DROPPED MEMBERS |          | 23 CLUBS OF 37 ADDED 1 OR MORE<br>NEW MEMBERS | GENDER DISTR<br>MALE<br>FEMALE  | 688 (64.42%)<br>380 (35.58%) |     |
|-----------------------------------|----------|-----------------------------------------------|---------------------------------|------------------------------|-----|
| DECEASED                          | 12       | CLICK HERE FOR CUMULATIVE MEMBERSHIP DATA     | TOTAL FAMILY UNIT MEMBERS       |                              | 183 |
| CLUB CANCELLED OTHER              | 0<br>195 |                                               | FAMILY MEMBERS PAYING HALF DUES |                              | 95  |
| TOTAL                             | 207      |                                               |                                 |                              |     |